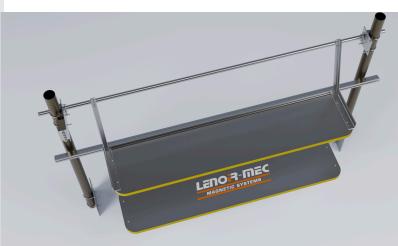

### **GENERAL CHARACTERISTICS**

- The Metcorr is an industrial metal detector designed for conveyors in mines, quarries and harsh environments.
- It identifies ferrous and non-ferrous metals, even on reinforced strips, thanks to a system of robust and interchangeable twin coils.
- Coils embedded in resin for IP 65 waterproofing.
- Pivoting system in case of impact to preserve the upper coil.
- Hanging on tubes for easy height adjustment.

### **OPERATING PRINCIPLE**

- Particularly well suited to difficult detections, the METCORR is capable of detecting the presence of metals on a belt loaded with metal ores; it can also operate on certain types of metal-reinforced belt.
- It is mainly used in the protection of industrial facilities for material processing, grinding, crushing, etc.
- It is used to purify products contaminated by unwanted metal waste. Depending on the type, the METCORR works with a distance of up to 1000 mm between the transmitter and receiver coils.