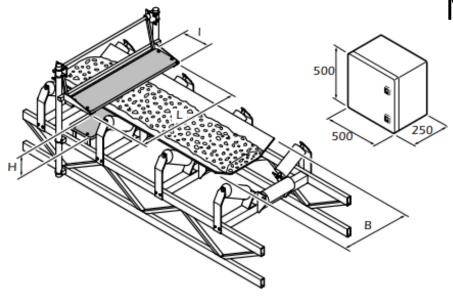

## **METCORR**

| Туре     | Trough belt<br>width (mm) | Coils<br>thickness: 35<br>mm - L (mm) | Coils<br>thickness:<br>35 mm - W<br>(mm) | Total detector<br>weight (kg) | Distance between<br>coils - normal H (mm) | Distance between coils - max H (mm) |
|----------|---------------------------|---------------------------------------|------------------------------------------|-------------------------------|-------------------------------------------|-------------------------------------|
| 117 C/08 | 650<br>800                | 945                                   | 280                                      | 75                            | 270                                       | 500                                 |
| 117 C/12 | 1000<br>1200<br>1400      | 1345                                  | 380                                      | 85                            | 400                                       | 700                                 |
| 117 C/16 | 1600<br>1800              | 1745                                  | 480                                      | 96                            | 550                                       | 950                                 |
| 117 C/20 | 2000<br>2200              | 2345                                  | 560                                      | 110                           | 700                                       | 1000                                |