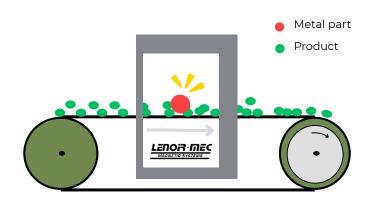

### **OPERATING PRINCIPLE**

- Particularly well suited to difficult detections, the METCORR is capable of detecting the presence of metals on a belt loaded with metal ores; it can also operate on certain types of metal-reinforced belt.
- It is mainly used in the protection of industrial facilities for material processing, grinding, crushing, etc.
- It is used to purify products contaminated by unwanted metal waste. Depending on the type, the METCORR works with a distance of up to 1000 mm between the transmitter and receiver coils.