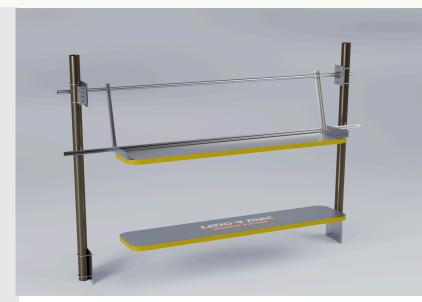

### **GENERAL CHARACTERISTICS**

- The Metcorr is an industrial metal detector designed for conveyors in mines, quarries and harsh environments.
- It identifies ferrous and non-ferrous metals, even on reinforced strips, thanks to a system of robust and interchangeable twin coils.
- Coils embedded in resin for IP 65 waterproofing.
- Pivoting system in case of impact to preserve the upper coil.
- Hanging on tubes for easy height adjustment.

### **OPERATING PRINCIPLE**

- Particularly well suited to difficult detections, the METCORR is capable of detecting the presence of metals on a belt loaded with metal ores; it can also operate on certain types of metal-reinforced belt.
- It is mainly used in the protection of industrial facilities for material processing, grinding, crushing, etc.
- It is used to purify products contaminated by unwanted metal waste. Depending on the type, the METCORR works with a distance of up to 1000 mm between the transmitter and receiver coils.